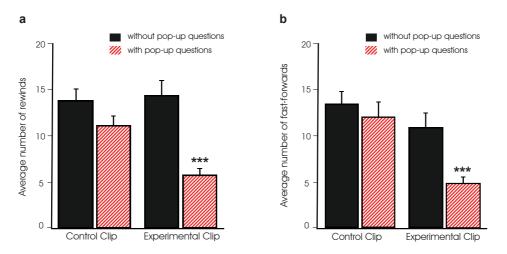

## **Online Resource 9**

Replicate study on the average rewinds and fast-forwards within a video for students that watched a videoclip either with or without any pop-up questions for study 4C

**Online Resource 9** Average number of rewinds (a) and fast-forwards (b) during videos with and without pop-up questions. The experimental video clip contained four pop-up questions for the experimental group (N=123) and no pop-up questions for the control group (N=121). The control video clip contained four pop-up questions for both the control group (N=132) and the experimental group (N=127). Error bars represent standard errors of the means.