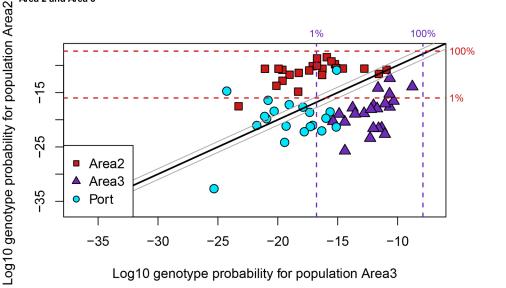

## Online Resource 1 - Genetic assignment for individuals from Area 2, Area 3 and Port to reference populations Area 2 and Area 3