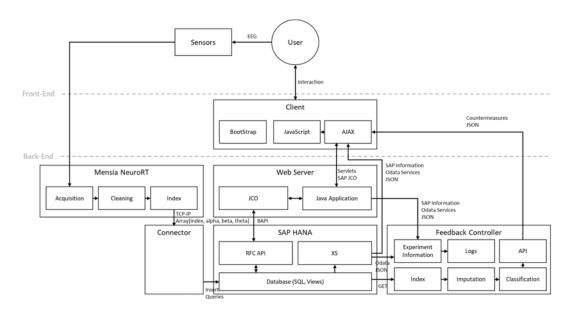

## Enhancing Sustained Attention – A Pilot Study on the Integration of a Brain-Computer Interface with an Enterprise Information System



Business & Information Systems Engineering (2021)

Appendix (available online via http://link.springer.com)

## Appendix A – Architecture



Fig. 12 Integration in SAP HANA architecture

## Appendix B – Questionnaire

## Raw TLX:

| Mental Demand |       |    |   |    |          |  |     | How mentally demanding was the task? |       |        |      |          |      |       |      |       |     |                |
|---------------|-------|----|---|----|----------|--|-----|--------------------------------------|-------|--------|------|----------|------|-------|------|-------|-----|----------------|
|               | ı     |    | ı |    | ı        |  | ſ   | ĺ                                    | ĺ     |        |      | 1        |      | I     |      | I     |     |                |
| Low           |       |    |   |    |          |  |     |                                      |       |        |      | <u> </u> |      |